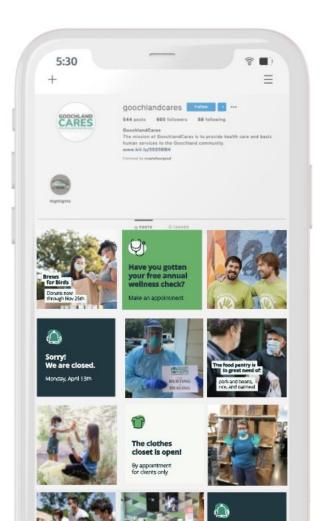

# THE WORK Social Media Branding

### **Social Media**

# SOCIAL MEDIA PLAYBOOK

\_

# **POST TYPES**

## **OUR 4 POST DESIGN DIRECTIONS:**

Photos w/Copy

**Photo Only** 

Scroll Post