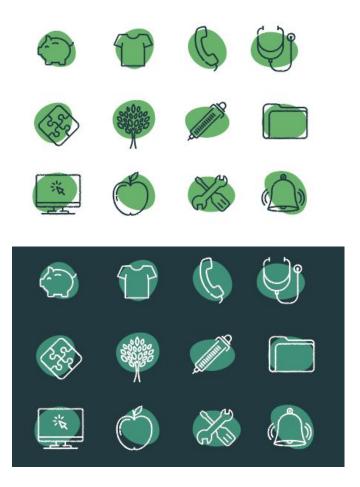

### **ICONOGRAPHY**

The copy heavy social posts use two sets of icons: one set to be used with the dark background and one set to be used with the light background.

All of the needed iconography can be uploaded to your 'Brand Kit' in Canva.