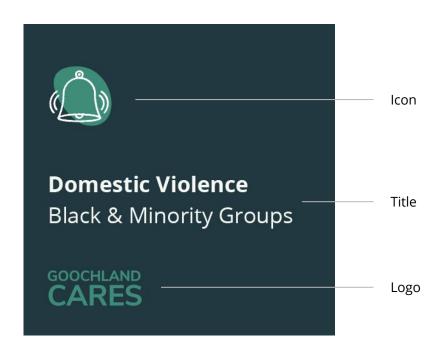

# Domestic Violence unique circumstances

Minorities experience DV differently which may lead to **under-reporting.** 

# These circumstances can include:

Lack of minority service providers

Services not provided in their language

Legal Status in the U.S.

Fear that their experience will feed stereotypes placed on their race