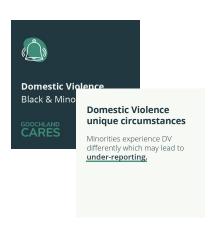

# Domestic Violence unique circumstances

Minorities experience DV differently which may lead to **under-reporting.** 

# These circumstances can include:

Lack of minority service providers

Services not provided in their language

Legal Status in the U.S.

Fear that their experience will feed stereotypes placed on their race