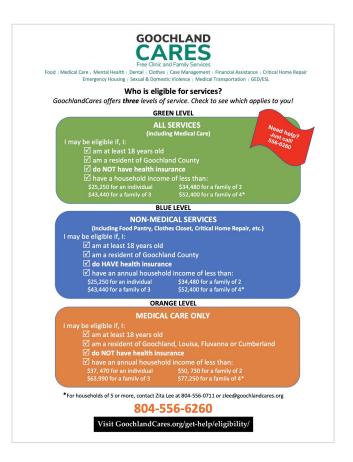

### Who is eligible for services?

Goochland Cares offers three levels of service. Check to see which applies to you.

### Green Level

All Service

### All Services Included

### Elligible if:

at least 18 year old
a Goochland County resident
do **not** have health insurance
have a household income

of less than: \$25,250 - individual

\$34,480 - family of 2 \$43,440 - family of 3 \$52,400 - family of 4\*

### Blue Level

Non-Medical Services

#### Services Include:

Food Pantry
Clothes Closet
Critical Home Repair
and more

#### Elligible if:

at least 18 year old a Goochland County resident **do** have health insurance

have a household income of less than:

\$25,250 - individual \$34,480 - family of 2 \$43,440 - family of 3 \$52,400 - family of 4\*

### **Orange Level**

Medical Care Only

#### Services Include:

Wellness Visits
Check Ups
Pharmacy Services
and more

#### Elligible if:

at least 18 year old a Goochland County resident do **not** have health insurance have a household income of less than: \$37,470 - individual

\$50,730 - family of 2 \$63,990 - family of 3 \$77,250 - family of 4\*

\* For households of 5 or more contact Zita Lee at 804-556-0711 or zlee@goochlandcare.org

goochlandcares.org