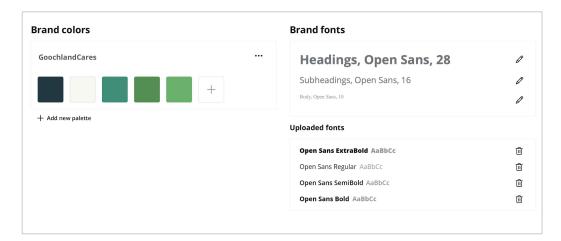

# COLOR PALETTE & FONT

The brand color palette and font can be uploaded to your 'Brand Kit' on Canva.