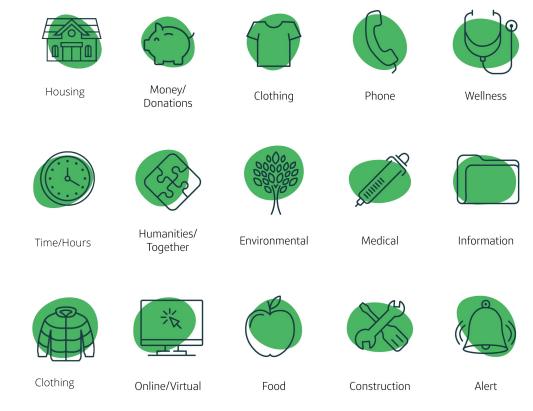

he U.S.

Fear that their experience will feed stereotypes placed on their race

# **CADENCE**

Making sure to have a mix of colors and post types will help keep your feed engaging.



\_

# **HEADER PHOTOS**

## **OUR 2 HEADER PHOTO DIRECTIONS:**

## Photos w/Copy



## Photo Only



# **PHOTO ONLY**

### Photo:

Group of Volunteers

Volunteer Booth

**Event Photo** 



# **PHOTO WITH COPY**



03

\_

# THE BRAND BUILD

# COLOR PALETTE & FONT

The brand color palette and font can be uploaded to your 'Brand Kit' on Canva.





### **ICONOGRAPHY**

The copy heavy social posts use two sets of icons: one set to be used with the dark background and one set to be used with the light background.

All of the needed iconography can be uploaded to your 'Brand Kit' in Canva.



# **ICON GLOSSARY**



### **MESSAGING BEST PRACTICES**

- Fill out your profile fields **completely**. Information is critical.
  - At the very minimum, your About section should include your mission, a link to your website, and a link to your donation page.
- Posting is good, engaging is better keep your posts relevant to your audience. (They'll thank you!)
- Keep posts consistent use the frameworks you have to create a uniform look and feel.
- Share stories—frame the details with a compelling narrative that's relatable and engaging.
- Strike a balance between asks and updates.
- Write like you talk avoid jargon, keep it natural.

02

# THE WORK

Newsletter





In early 2021, we will begin to remove the ability to copy emails created through this Legacy editor.

- You will still be able to see reporting and